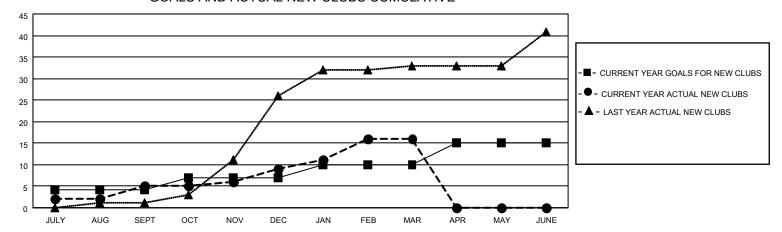

### GOALS AND ACTUAL NEW CLUBS CUMULATIVE

## District 305 N2

| Clubs                 |               |           |               | Members               |                        |                         |                                                    |
|-----------------------|---------------|-----------|---------------|-----------------------|------------------------|-------------------------|----------------------------------------------------|
| RESULTS FOR 2021-2022 |               |           |               | RESULTS FOR 2021-2022 |                        |                         |                                                    |
| QUARTER               | NEW CLUB GOAL | NEW CLUBS | DROPPED CLUBS | QUARTER MEM           | BER GROWTH NET<br>GOAL | MEMBER GROWTH<br>ACTUAL | DROPPED<br>MEMBERS ACTUAL<br>(including transfers) |
| JULY/AUG/SEPT         | 4             | 5         | 2             | JULY/AUG/SEPT         | 60                     | 191                     | 41                                                 |
| OCT/NOV/DEC           | 3             | 4         | 2             | OCT/NOV/DEC           | 50                     | 240                     | 201                                                |
| JAN/FEB/MAR           | 3             | 7         | 0             | JAN/FEB/MAR           | 50                     | 246                     | 46                                                 |
| APR/MAY/JUNE          | 5             | 0         | 0             | APR/MAY/JUNE          | 50                     | 0                       | 0                                                  |