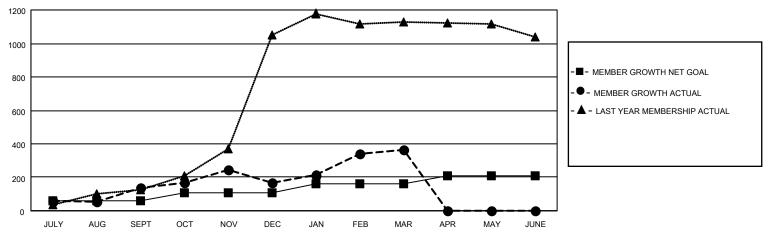

#### GOALS AND ACTUAL MEMBERS CUMULATIVE

| DROPPED CLUBS: 4 |     | 65 CLUBS OF 143 ADDED 1 OR<br>MORE NEW MEMBERS | GENDER DISTRIBUTION                   |                                |  |
|------------------|-----|------------------------------------------------|---------------------------------------|--------------------------------|--|
|                  |     | INORE NEW MEMBERS                              | MALE<br>FEMALE                        | 2,805 (76.39%)<br>867 (23.61%) |  |
| DROPPED MEMBERS  |     |                                                | NON BINARY PREFER NOT TO ANSWER       | 0 (0.00%)<br>0 (0.00%)         |  |
| DECEASED         | 2   |                                                | THE ENTITY TO ANOWER                  | 0 (0.0070)                     |  |
| CLUB CANCELLED   | 27  | CLICK HERE FOR CUMULATIVE                      | TOTAL FAMILY UNIT MEMBERS             | 3,374                          |  |
| OTHER            | 259 | MEMBERSHIP DATA                                |                                       |                                |  |
| TOTAL            | 288 |                                                | FAMILY MEMBERS PAYING HALF DUES 2,615 |                                |  |
|                  |     |                                                |                                       |                                |  |

## District 305 N2

| Clubs                 |               |           |               | Members               |                        |                         |                                                    |
|-----------------------|---------------|-----------|---------------|-----------------------|------------------------|-------------------------|----------------------------------------------------|
| RESULTS FOR 2021-2022 |               |           |               | RESULTS FOR 2021-2022 |                        |                         |                                                    |
| QUARTER               | NEW CLUB GOAL | NEW CLUBS | DROPPED CLUBS | QUARTER MEM           | BER GROWTH NET<br>GOAL | MEMBER GROWTH<br>ACTUAL | DROPPED<br>MEMBERS ACTUAL<br>(including transfers) |
| JULY/AUG/SEPT         | 4             | 5         | 2             | JULY/AUG/SEPT         | 60                     | 191                     | 41                                                 |
| OCT/NOV/DEC           | 3             | 4         | 2             | OCT/NOV/DEC           | 50                     | 240                     | 201                                                |
| JAN/FEB/MAR           | 3             | 7         | 0             | JAN/FEB/MAR           | 50                     | 246                     | 46                                                 |
| APR/MAY/JUNE          | 5             | 0         | 0             | APR/MAY/JUNE          | 50                     | 0                       | 0                                                  |